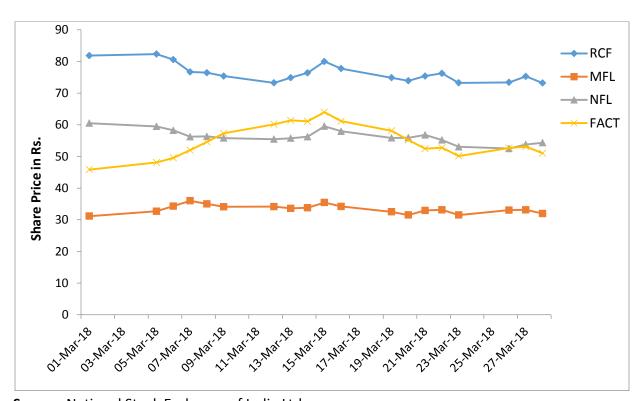

#### F. Share price movement of Fertilizers PSUs during March, 2018

The movement in equity share price of the listed PSUs of the Department of Fertilizers viz. Rashtriya Chemicals & Fertilizers Limited (RCF), National Fertilizers Limited (NFL), Madras Fertilizers Limited (MFL) and Fertilizers & Chemicals Travancore Limited (FACT) during March, 2018 has been as follows:

Diagram-5: Share price movement of Fertilizers PSUs

Source: National Stock Exchange of India Ltd.

- The closing share price of RCF decreased from Rs. 81.85 on 1<sup>st</sup> March, 2018 to Rs. 73.20 on 28th March, 2018.
- The closing share price of NFL decreased from Rs. 60.50 on 1<sup>st</sup> March, 2018 to Rs. 54.35 on 28th March, 2018.
- The closing share price of FACT increased from Rs. 45.85 on 1<sup>st</sup> March, 2018 to Rs. 51.00 on 28th March, 2018.
- The closing price of share of MFL marginally increased from Rs. 31.15 on 1<sup>st</sup> March, 2018 to Rs. 31.95 on 28th March, 2018.