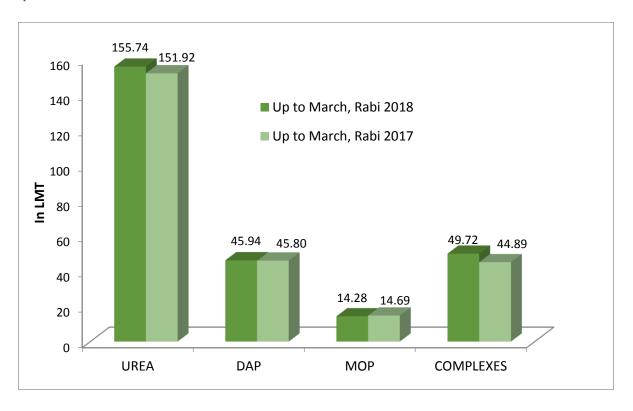

### B. Fertilizers Sale Comparison between Rabi (March) 2018 and Rabi (March) 2017

The comparison of sale of Fertilizers between Rabi (up to March) 2018 and Rabi (up to March) 2017 is as follows:

(Fig. in LMT)

| Product<br>Name | March,<br>2018 | March, 2017 | Up to March,<br>Rabi 2018<br>(est.) | Up to March,<br>Rabi 2017 | % change in<br>Rabi(up to March)<br>2018 over Rabi (up<br>to March) 2017 |
|-----------------|----------------|-------------|-------------------------------------|---------------------------|--------------------------------------------------------------------------|
| Urea            | 19.94          | 25.06       | 155.74                              | 151.92                    | 2.51                                                                     |
| DAP             | 6.72           | 9.94        | 45.94                               | 45.80                     | 0.31                                                                     |
| МОР             | 1.67           | 1.82        | 14.28                               | 14.69                     | -2.79                                                                    |
| Complexes       | 9.34           | 11.70       | 49.72                               | 44.89                     | 10.76                                                                    |

<sup>\*</sup>The figures are provisional because the sale figures for March, 2018 are not finalized yet.

**Source:** Movement Section

Diagram-4: Fertilizers Sale Comparison between Rabi (up to March 2018) and Rabi (up to March 2017)

The estimated sales of Urea, DAP, Complex fertilizer during Rabi(up to March) 2018 were higher than the sales in the same period last year and the estimated sale of MOP during Rabi (up to March) 2018 was marginally lower than the sales in the same period of last year. The percentage increase in sales over last year was the highest in case of Complexes which was 10.76%.