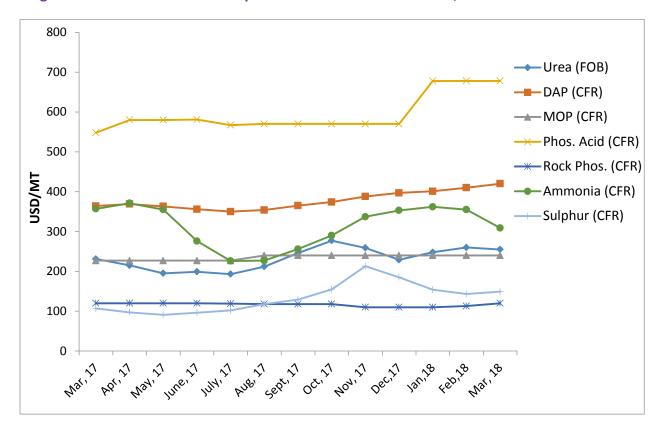

### A. Trend in International prices of fertilizers

The trend of average International prices of fertilizers since March, 2017 and comparison of prices in March, 2018 over March, 2017 are as follows:

(Fig. in USD/MT)

|             | Urea  | DAP    | МОР      | Phos. Acid | Rock Phos. | Ammonia | Sulphur |
|-------------|-------|--------|----------|------------|------------|---------|---------|
| Month       | (FOB) | (CFR)  | (CFR)    | (CFR)      | (CFR)      | (CFR)   | (CFR)   |
| Mar, 17     | 231   | 364    | 227      | 548        | 120        | 357     | 107     |
| Apr, 17     | 215   | 369    | 227      | 580        | 120        | 371     | 97      |
| May, 17     | 195   | 363    | 227      | 580        | 120        | 355     | 91      |
| June, 17    | 199   | 356    | 227      | 581        | 120        | 276     | 96      |
| July, 17    | 193   | 350    | 227      | 567        | 119        | 226     | 102     |
| Aug, 17     | 212   | 354    | 240      | 570        | 118        | 227     | 118     |
| Sept, 17    | 246   | 365    | 240      | 570        | 118        | 256     | 129     |
| Oct, 17     | 277   | 374    | 240      | 570        | 118        | 290     | 155     |
| Nov,17      | 259   | 388    | 240      | 570        | 110        | 337     | 213     |
| Dec,17      | 229   | 397    | 240      | 570        | 110        | 353     | 185     |
| Jan,18      | 248   | 401    | 240      | 678        | 110        | 362     | 154     |
| Feb,18      | 260   | 410    | 240      | 678        | 113        | 355     | 143     |
| Mar, 18     | 255   | 420    | 240      | 678        | 120        | 309     | 149     |
| % change in |       | 15.4%  | 5.7%     | 23.7%      | 0.0%       | -13.4%  | 39.3%   |
| Mar,18 over | 10.4% | 13.7/0 | J. 7 / 0 | 23.7/0     | 0.076      | -13.7/0 | 33.3/6  |
| Mar,17      |       |        |          |            |            |         |         |

Source: CRU Fertilizer Week.

**Note:** Urea price is Middle East spot, MOP price is with 180 days credit, Rock phos. price is 71-75% BPL grade. Phos. acid price is with 30 days credit. All prices are updated till March 29, 2018.

Diagram-1: Trend in International prices of Fertilizers since March, 2018

- The price of Urea (FOB) has increased by about 10.4% from USD 231 /MT in March, 2017 to USD 255 /MT in March, 2018.
- The price of DAP (CFR) has increased by about 15.4% from USD 364 /MT in March, 2017 to USD 420 /MT in March, 2018.
- The price of MOP (CFR) has increased by about 5.7% from USD 227 /MT in March, 2017 to USD 240 /MT in March, 2018.
- The price of Phosphoric Acid (CFR) has increased by about 23.7% from USD 548 /MT in March, 2017 to USD 678 /MT in March, 2018.
- The price of Rock Phosphate (CFR) remain same from USD 120 /MT in March, 2017 to USD 120 /MT in March, 2018.
- The price of Ammonia (CFR) has decreased by about -13.4% from USD 357 /MT in March, 2017 to USD 309 /MT in March, 2018.
- The price of Sulphur (CFR) has increased by about 39.3% from USD 107 /MT in March, 2017 to USD 149 /MT in March, 2018.