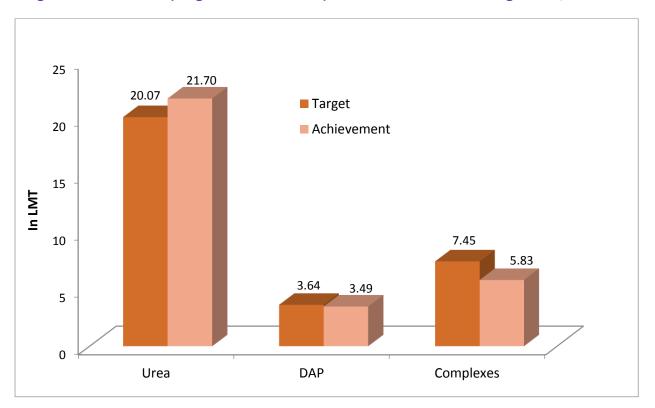

## B. Production, Import, Availability and Sales of Fertilizers during March, 2018

The Production, Import, Availability and Sales of Fertilizers in India during March, 2018 were as follows:

(Fig. in LMT)

| Product<br>Name | Pro    | oduction    | Import | Availability & Sales    |                        |              |  |  |
|-----------------|--------|-------------|--------|-------------------------|------------------------|--------------|--|--|
|                 | Target | Achievement |        | Assessed<br>Requirement | Availability<br>(Est.) | Sales*(Est.) |  |  |
| Urea            | 20.07  | 21.70       | 3.28   | 15.68                   | 29.78                  | 19.94        |  |  |
| DAP             | 3.64   | 3.49        | 1.70   | 4.35                    | 8.63                   | 6.72         |  |  |
| MOP             | -      | -           | 4.47#  | 1.79                    | 2.54                   | 1.67         |  |  |
| Complexes       | 7.45   | 5.83        | 0.46   | 7.18                    | 16.32                  | 9.34         |  |  |

<sup>#</sup> Industrial use and agriculture use both.

Source: P&I Section, Shipping Section & Movement Section

Diagram-2: Production (Target & Achievement) of Fertilizers in India during March, 2018

During March, 2018, the production of Urea was more than the target and in case of DAP and Complex Fertilizers it was lower the target.