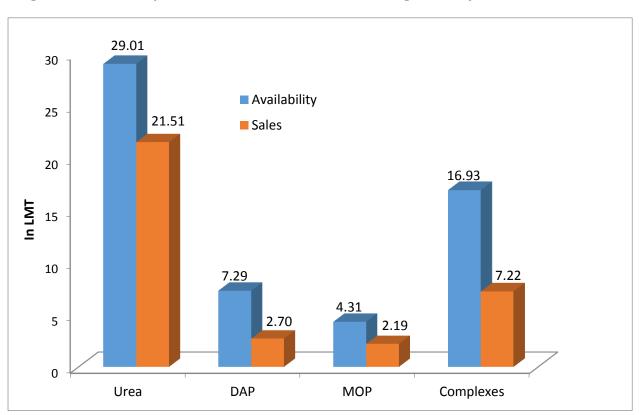

# B. Production, Import, Availability and Sales of Fertilizers during February, 2018

The Production, Import, Availability and Sales of Fertilizers in India during February, 2018 were as follows:

|                 |        |             |        |                         |              | (Fig. in LM <sup>-</sup> |  |  |
|-----------------|--------|-------------|--------|-------------------------|--------------|--------------------------|--|--|
| Product<br>Name | Pro    | oduction    | Import | Availability & Sales    |              |                          |  |  |
|                 | Target | Achievement |        | Assessed<br>Requirement | Availability | Sales*                   |  |  |
| Urea            | 20.38  | 20.01       | 0.44   | 17.46                   | 29.01        | 21.51                    |  |  |
| DAP             | 4.00   | 3.26        | 1.32   | 4.41                    | 7.29         | 2.70                     |  |  |
| MOP             | -      | -           | 2.79#  | 2.15                    | 4.31         | 2.19                     |  |  |
| Complexes       | 7.91   | 6.44        | 0.55   | 7.47                    | 16.93        | 7.22                     |  |  |

# Diagram-2: Production (Target & Achievement) of Fertilizers in India during February, 2018

During February, 2018, the production of Urea, DAP and Complex Fertilizers were lower than the target.

Diagram-3: Availability and Sales of Fertilizers in India during February, 2018

The availability of Urea, DAP, MOP and Complexes were higher than the estimated sales during February, 2018.