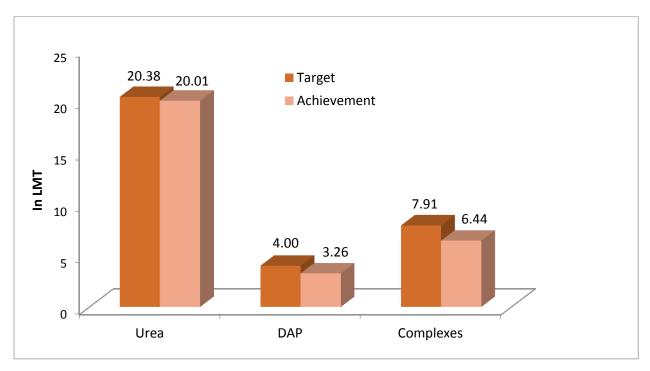

# B. Production, Import, Availability and Sales of Fertilizers during February, 2018

The Production, Import, Availability and Sales of Fertilizers in India during February, 2018 were as follows:

|                 |        |             |        |                         |              | (Fig. in LM <sup>-</sup> |  |  |
|-----------------|--------|-------------|--------|-------------------------|--------------|--------------------------|--|--|
| Product<br>Name | Pro    | oduction    | Import | Availability & Sales    |              |                          |  |  |
|                 | Target | Achievement |        | Assessed<br>Requirement | Availability | Sales*                   |  |  |
| Urea            | 20.38  | 20.01       | 0.44   | 17.46                   | 29.01        | 21.51                    |  |  |
| DAP             | 4.00   | 3.26        | 1.32   | 4.41                    | 7.29         | 2.70                     |  |  |
| MOP             | -      | -           | 2.79#  | 2.15                    | 4.31         | 2.19                     |  |  |
| Complexes       | 7.91   | 6.44        | 0.55   | 7.47                    | 16.93        | 7.22                     |  |  |

# Diagram-2: Production (Target & Achievement) of Fertilizers in India during February, 2018

During February, 2018, the production of Urea, DAP and Complex Fertilizers were lower than the target.

Diagram-3: Availability and Sales of Fertilizers in India during February, 2018