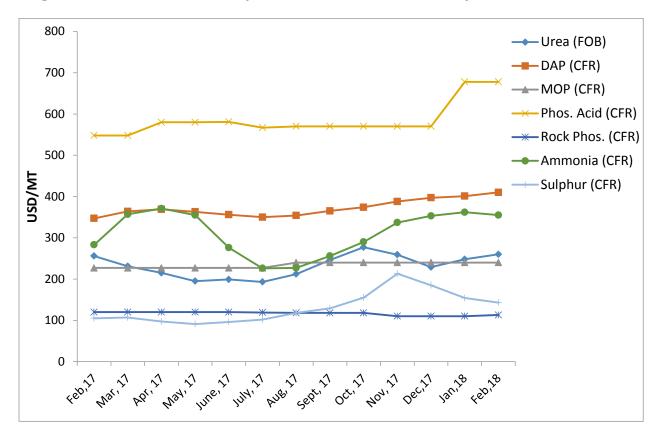

#### Diagram-1: Trend in International prices of Fertilizers since February, 2018

- The price of Urea (FOB) has increased by about 1.6% from USD 256 /MT in February, 2017 to USD 260 /MT in February, 2018.
- The price of DAP (CFR) has increased by about 18.2% from USD 347 /MT in February, 2017 to USD 410 /MT in February, 2018.
- The price of MOP (CFR) has increased by about 5.7% from USD 227 /MT in February, 2017 to USD 240 /MT in February, 2018.
- The price of Phosphoric Acid (CFR) has increased by about 23.7% from USD 548 /MT in February, 2017 to USD 678 /MT in February, 2018.
- The price of Rock Phosphate (CFR) has decreased by about -5.8% from USD 120 /MT in February, 2017 to USD 113 /MT in February, 2018.
- The price of Ammonia (CFR) has increased by about 25.4% from USD 283 /MT in February, 2017 to USD 355 /MT in February, 2018.
- The price of Sulphur (CFR) has increased by about 36.2% from USD 105 /MT in February, 2017 to USD 143 /MT in February, 2018.