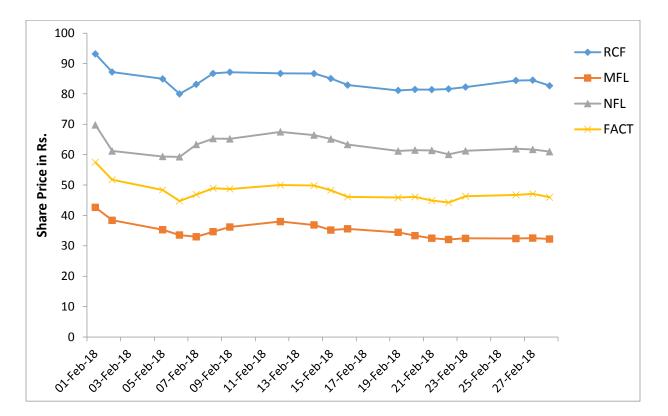

#### F. Share price movement of Fertilizers PSUs during February, 2018

The movement in equity share price of the listed PSUs of the Department of Fertilizers viz. Rashtriya Chemicals & Fertilizers Limited (RCF), National Fertilizers Limited (NFL), Madras Fertilizers Limited (MFL) and Fertilizers & Chemicals Travancore Limited (FACT) during February, 2018 has been as follows:

Source: National Stock Exchange of India Ltd.

- The closing price of share of RCF decreased from Rs. 93.15 on 1<sup>st</sup> February, 2018 to Rs. 82.70 on 28th February, 2018.
- The closing share price of NFL decreased from Rs. 42.65 on 1<sup>st</sup> February, 2018 to Rs. 32.25 on 28th February, 2018.
- The closing share price of FACT decreased from Rs. 57.50 on 1<sup>st</sup> February, 2018 to Rs. 46.00 on 28th February, 2018.
- The closing price of share of MFL decreased from Rs. 69.80 on 1<sup>st</sup> February, 2018 to Rs. 61.00 on 28th February, 2018.