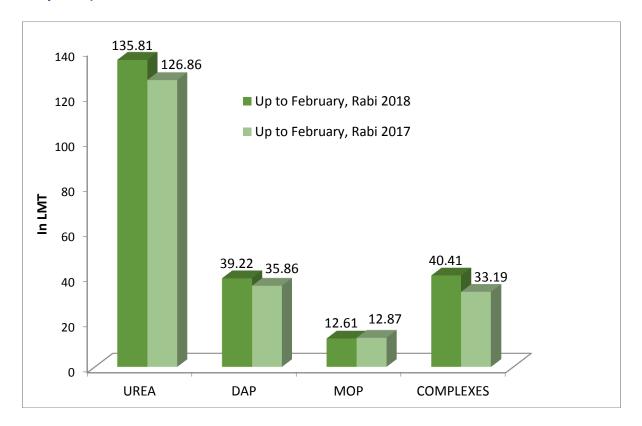

|                 |                   |                   |                                 |                                 | (Fig. in LMT)                                                                     |
|-----------------|-------------------|-------------------|---------------------------------|---------------------------------|-----------------------------------------------------------------------------------|
| Product<br>Name | February,<br>2018 | February,<br>2017 | Up to<br>February,<br>Rabi 2018 | Up to<br>February,<br>Rabi 2017 | % change in<br>Rabi(up to<br>February) 2018<br>over Rabi (up to<br>February) 2017 |
| Urea            | 21.51             | 19.42             | 135.81                          | 126.86                          | 7.06                                                                              |
| DAP             | 2.70              | 4.94              | 39.22                           | 35.86                           | 9.37                                                                              |
| МОР             | 2.19              | 2.25              | 12.61                           | 12.87                           | -2.02                                                                             |
| Complexes       | 7.22              | 6.53              | 40.41                           | 33.19                           | 21.75                                                                             |

\*The figures are provisional because the sale figures for February, 2018 is not finalized yet.

Source: Movement Section

Diagram-4: Fertilizers Sale Comparison between Rabi (up to February 2018) and Rabi (up to February 2017)

The estimated sales of Urea, DAP, Complex fertilizer during Rabi(up to February) 2018 were higher than the sales in the same period last year and the estimated sale of MOP during Rabi (up to February) 2018 was marginally lower than the sales in the same period of last year. The percentage increase in sales over last year was the highest in case of Complexes which was 22.58%.