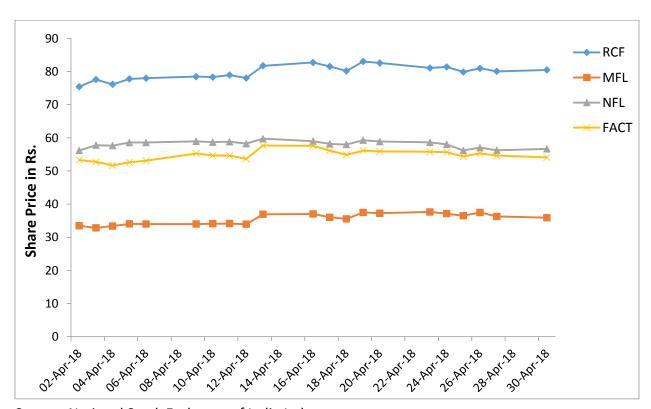

### F. Share price movement of Fertilizers PSUs during April, 2018

The movement in equity share price of the listed PSUs of the Department of Fertilizers viz. Rashtriya Chemicals & Fertilizers Limited (RCF), National Fertilizers Limited (NFL), Madras Fertilizers Limited (MFL) and Fertilizers & Chemicals Travancore Limited (FACT) during April, 2018 has been as follows:

Diagram-5: Share price movement of Fertilizers PSUs

Source: National Stock Exchange of India Ltd.

- The closing share price of RCF increased from Rs. 75.45 on 2<sup>nd</sup> April, 2018 to Rs. 80.50 on 30<sup>th</sup> April, 2018.
- The closing share price of NFL marginally increased from Rs. 56.20 on 2<sup>nd</sup> April, 2018 to Rs. 56.70 on 30<sup>th</sup> April, 2018.
- The closing share price of FACT increased from Rs. 53.30 on 2<sup>nd</sup> April, 2018 to Rs. 54.10 on 30<sup>th</sup> April, 2018.
- The closing price of share of MFL marginally increased from Rs. 33.50 on 2<sup>nd</sup> April, 2018 to Rs. 33.90 on 30<sup>th</sup> April, 2018.