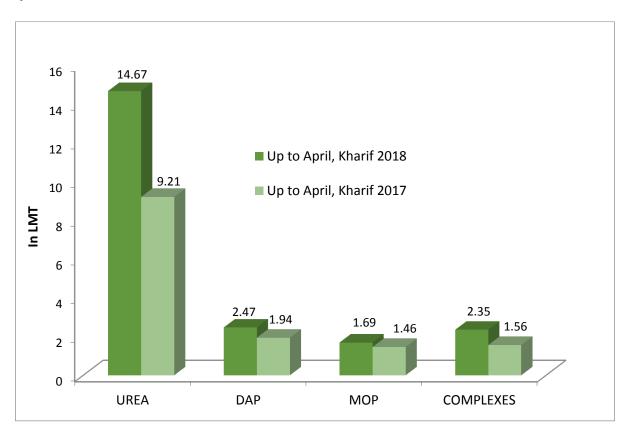

# B. Fertilizers Sale Comparison between Kharif (April) 2018 and Kharif (April) 2017

The comparison of sale of Fertilizers between Kharif (up to April) 2018 and Kharif (up to April) 2017 is as follows:

(Fig. in LMT)

| Product<br>Name | April, 2018 | April, 2017 | Up to April,<br>Kharif 2018<br>(est.) | Up to April,<br>Kharif 2017 | % change in Kharif(up to April) 2018 over Kharif (up to April) 2017 |
|-----------------|-------------|-------------|---------------------------------------|-----------------------------|---------------------------------------------------------------------|
| Urea            | 14.67       | 9.21        | 14.67                                 | 9.21                        | 59.28                                                               |
| DAP             | 2.47        | 1.94        | 2.47                                  | 1.94                        | 27.32                                                               |
| МОР             | 1.69        | 1.46        | 1.69                                  | 1.46                        | 15.75                                                               |
| Complexes       | 2.35        | 1.56        | 2.35                                  | 1.56                        | 50.64                                                               |

<sup>\*</sup>The figures are provisional because the sale figures for April, 2018 are not finalized yet.

**Source:** Movement Section

Diagram-4: Fertilizers Sale Comparison between Kharif (up to April 2018) and Kharif (up to April 2017)

The estimated sales of Urea, DAP, MOP and Complex fertilizer during Kharif(up to April) 2018 were higher than the sales in the same period last year. The percentage increase in sales over last year was the highest in case of Urea which was 59.28%.