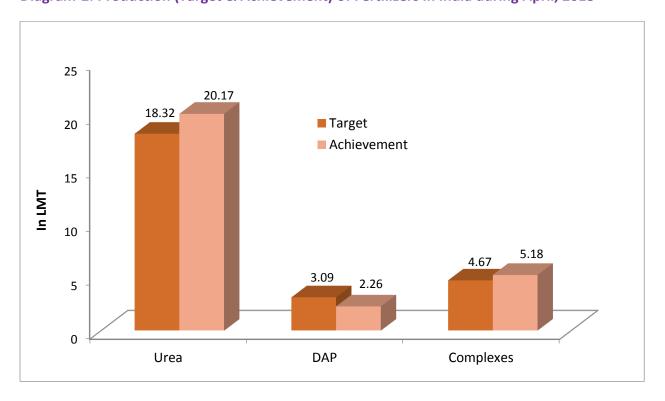

### B. Production, Import, Availability and Sales of Fertilizers during April, 2018

The Production, Import, Availability and Sales of Fertilizers in India during April, 2018 were as follows:

(Fig. in LMT)

| Product<br>Name | Pro                        | oduction | Import | Availability & Sales    |                        |              |  |  |
|-----------------|----------------------------|----------|--------|-------------------------|------------------------|--------------|--|--|
|                 | Target Achievement (Estt.) |          |        | Assessed<br>Requirement | Availability<br>(Est.) | Sales*(Est.) |  |  |
| Urea            | 18.32                      | 20.17    | 6.27   | 17.15                   | 31.47                  | 14.67        |  |  |
| DAP             | 3.09                       | 2.26     | 1.82   | 5.97                    | 6.75                   | 2.47         |  |  |
| МОР             | -                          | -        | 3.42#  | 2.14                    | 3.91                   | 1.69         |  |  |
| Complexes       | 4.67                       | 5.18     | 0.00   | 5.11                    | 12.85                  | 2.35         |  |  |

<sup>#</sup> Industrial use and agriculture use both.

Source: P&I Section, Shipping Section & Movement Section

Diagram-2: Production (Target & Achievement) of Fertilizers in India during April, 2018

During April, 2018, the production of Urea and Complexes was more than the target and in case of DAP Fertilizers it was lower the target.