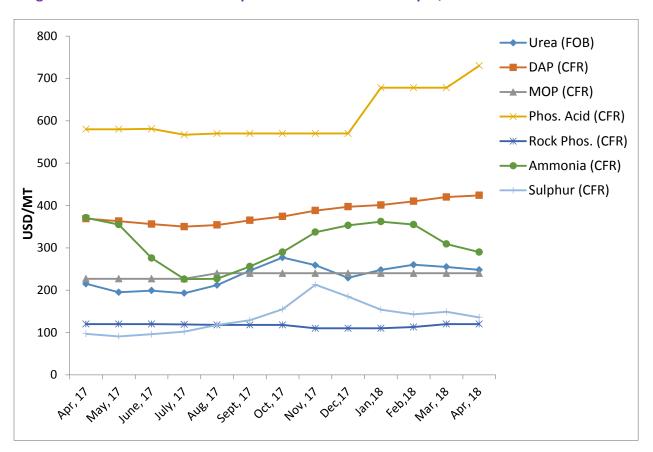

### A. Trend in International prices of fertilizers

The trend of average International prices of fertilizers since April, 2017 and comparison of prices in April, 2018 over April, 2017 are as follows:

(Fig. in USD/MT)

|                         | Urea  | DAP   | MOP   | Phos. Acid | Rock Phos. | Ammonia | Sulphur |
|-------------------------|-------|-------|-------|------------|------------|---------|---------|
| Month                   | (FOB) | (CFR) | (CFR) | (CFR)      | (CFR)      | (CFR)   | (CFR)   |
| Apr, 17                 | 215   | 369   | 227   | 580        | 120        | 371     | 97      |
| May, 17                 | 195   | 363   | 227   | 580        | 120        | 355     | 91      |
| June, 17                | 199   | 356   | 227   | 581        | 120        | 276     | 96      |
| July, 17                | 193   | 350   | 227   | 567        | 119        | 226     | 102     |
| Aug, 17                 | 212   | 354   | 240   | 570        | 118        | 227     | 118     |
| Sept, 17                | 246   | 365   | 240   | 570        | 118        | 256     | 129     |
| Oct, 17                 | 277   | 374   | 240   | 570        | 118        | 290     | 155     |
| Nov, 17                 | 259   | 388   | 240   | 570        | 110        | 337     | 213     |
| Dec, 17                 | 229   | 397   | 240   | 570        | 110        | 353     | 185     |
| Jan, 18                 | 248   | 401   | 240   | 678        | 110        | 362     | 154     |
| Feb, 18                 | 260   | 410   | 240   | 678        | 113        | 355     | 143     |
| Mar, 18                 | 255   | 420   | 240   | 678        | 120        | 309     | 149     |
| Apr, 18                 | 248   | 424   | 240   | 730        | 120        | 290     | 136     |
| % change in             |       |       |       |            |            |         |         |
| Apr, 18 over<br>Apr, 17 | 15.3% | 14.9% | 5.7%  | 25.9%      | 0.0%       | -21.8%  | 40.2%   |

Source: CRU Fertilizer Week.

**Note:** Urea price is Middle East spot, MOP price is with 180 days credit, Rock phos. price is 71-75% BPL grade. Phos. acid price is with 30 days credit. All prices are updated till April 26, 2018.

Diagram-1: Trend in International prices of Fertilizers since April, 2018

- The price of Urea (FOB) has increased by about 15.3% from USD 215 /MT in April, 2017 to USD 248 /MT in April, 2018.
- The price of DAP (CFR) has increased by about 14.9% from USD 369 /MT in April, 2017 to USD 424 /MT in April, 2018.
- The price of MOP (CFR) has increased by about 5.7% from USD 227 /MT in April, 2017 to USD 240 /MT in April, 2018.
- The price of Phosphoric Acid (CFR) has increased by about 25.9% from USD 580 /MT in April, 2017 to USD 730 /MT in April, 2018.
- The price of Rock Phosphate (CFR) remain same from USD 120 /MT in April, 2017 to USD 120 /MT in April, 2018.
- The price of Ammonia (CFR) has decreased by about -21.8% from USD 371 /MT in April, 2017 to USD 290 /MT in April, 2018.
- The price of Sulphur (CFR) has increased by about 40.2% from USD 97 /MT in April, 2017 to USD 136 /MT in April, 2018.